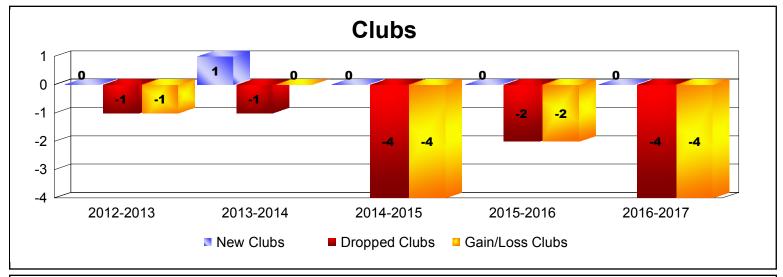

District 118 T

As of June 2017 Cumulative

| Year      | New<br>Clubs | Dropped<br>Clubs | Gain/<br>Loss<br>Clubs | New<br>Members | Charter<br>Members | Reinstate<br>Members | Transfer<br>Members | Total<br>Member<br>Added | Total<br>Members<br>Dropped | Gain/<br>Loss<br>Members |
|-----------|--------------|------------------|------------------------|----------------|--------------------|----------------------|---------------------|--------------------------|-----------------------------|--------------------------|
| 2012-2013 | 0            | -1               | -1                     | 162            | 1                  | 4                    | 6                   | 173                      | -180                        | -7                       |
| 2013-2014 | 1            | -1               | 0                      | 95             | 21                 | 2                    | 10                  | 128                      | -317                        | -189                     |
| 2014-2015 | 0            | -4               | -4                     | 69             | 14                 | 9                    | 19                  | 111                      | -362                        | -251                     |
| 2015-2016 | 0            | -2               | -2                     | 111            | 6                  | 3                    | 5                   | 125                      | -124                        | 1                        |
| 2016-2017 | 0            | -4               | -4                     | 67             | 5                  | 1                    | 11                  | 84                       | -180                        | -96                      |
| Average   | 0            | -2               | -2                     | 101            | 9                  | 4                    | 10                  | 124                      | -233                        | -108                     |