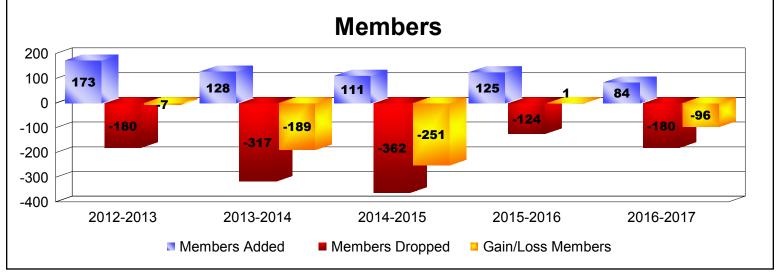

District 118 T

As of June 2017 Cumulative

| Year      | New<br>Clubs | Dropped<br>Clubs | Gain/<br>Loss<br>Clubs | New<br>Members | Charter<br>Members | Reinstate<br>Members | Transfer<br>Members | Total<br>Member<br>Added | Total<br>Members<br>Dropped | Gain/<br>Loss<br>Members |
|-----------|--------------|------------------|------------------------|----------------|--------------------|----------------------|---------------------|--------------------------|-----------------------------|--------------------------|
| 2012-2013 | 0            | -1               | -1                     | 162            | 1                  | 4                    | 6                   | 173                      | -180                        | -7                       |
| 2013-2014 | 1            | -1               | 0                      | 95             | 21                 | 2                    | 10                  | 128                      | -317                        | -189                     |
| 2014-2015 | 0            | -4               | -4                     | 69             | 14                 | 9                    | 19                  | 111                      | -362                        | -251                     |
| 2015-2016 | 0            | -2               | -2                     | 111            | 6                  | 3                    | 5                   | 125                      | -124                        | 1                        |
| 2016-2017 | 0            | -4               | -4                     | 67             | 5                  | 1                    | 11                  | 84                       | -180                        | -96                      |
| Average   | 0            | -2               | -2                     | 101            | 9                  | 4                    | 10                  | 124                      | -233                        | -108                     |